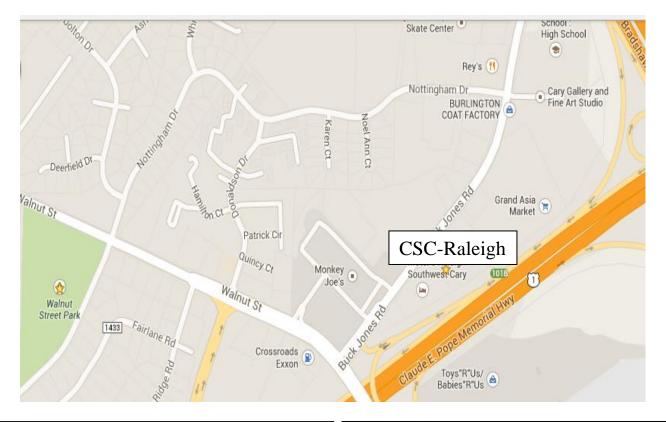

## Tai Chi/Wooden Man/Lower Belt/Brown Belt Test Black Belt Pretest Saturday, June 3<sup>rd</sup> 11am-2:00pm

@ CSC-Raleigh

Festival Saturday, June 3<sup>rd</sup> 2:00pm-6pm @ CSC-Raleigh NOTE: This form may not be taught between students. This form may not be shown, demonstrated, or reproduced in any manner, by any student.

PLEASE SIGN UP AND PAY FEE TO INSTRUCTORS – not liable for personal injury –

1333 Buck Jones Rd., Cary NC 27511 919-283-MONK (919-283-6665) www.shaolinNC.com

<u>Saturday, June 3<sup>rd</sup>, 2023</u> Tests/Pre-Tests – 11 am to 2 pm – CSC Raleigh 1<sup>st</sup> Road of Ta Mo Canes – 2 pm to 6 pm – CSC Raleigh