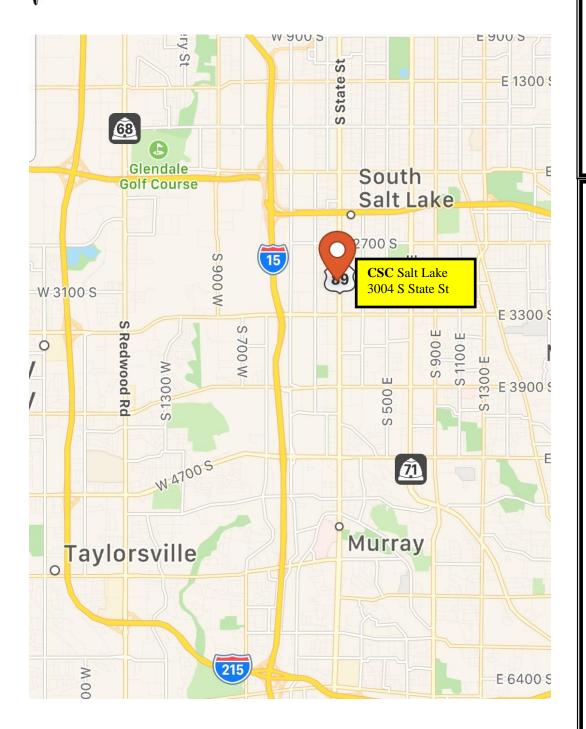

3004 South State Street South Salt Lake, UT 84115 (801) 300-7282

### STUDENT TESTING/PRETESTS

White / Yellow / Blue / Green / Brown / Wooden Man / Tai Chi Saturday, September  $18^{th}$ , 2021 (9AM-12PM)

Testing held @ CSC- South Salt Lake

(BRING ALL WEAPONS & SPARRING EQUIPMENT!)