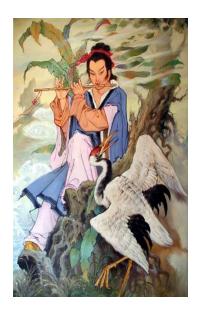

## **Sword and Flute**

"The Young Immortal"

Shao-Lin Temple 8 Drunken *Immortals* Double Weapons Form

## Han Hsiang Tze'

Chue Pa Hsien Lan Ti Ch'i Ch'ien, *Han Siang Tzu:* 

The patron of musicians. He is a gentle mountain recluse who plays a jade flute and can see the future!

SUNDAY, December 15<sup>th</sup>, 2024 9AM – 12Noon - 1 Day ONLY! Location: DENVER