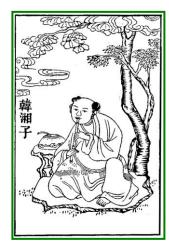

## Han Hsiang Tze'

Chue Pa Hsien Lan Ti Ch'i Ch'ien, *Han Siang Tzu:* 

The patron of musicians. He is a gentle mountain recluse who plays a jade flute and can see the future!

SUNDAY, December 15<sup>th</sup>, 2024 9AM – 12Noon - 1 Day ONLY! Location: DENVER